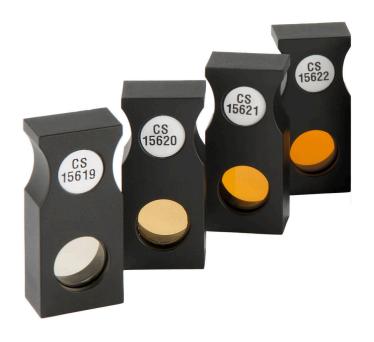

#### 单个滤光片(经过认证)

This part number stands for a single filter supplied in other filter sets. Please note that each individual filter has its own part number. Please contact <a href="mailto:sales@tintometer.com">sales@tintometer.com</a> for the correct number for your filter.

### 标准配置文本

1 filter usually supplied in another set

Certificate of conformity